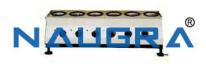

## **Description:**

Soxhlet Extraction Heater provided finds usage where several projects require to be run simultaneously or multiple runs of same process is needed. Here, the construction of the equipment comprises six 41/2" cast aluminum plates that having individual heat control. Further, these can have same temperatures for all six plates else temperatures can also be adjusted individually. For optimum performance, all hot plates have 300 W heaters with temperatures of equipment ranging from normal to 300°C. Here, the equipment also comes with pilot lamps for individual plates and lamp for power supply. Further, the surface damage can be prevented through use of rubber buffers. The other operational features of these extraction heaters comprise utility rack comprising of 12 clamps, 12 clamp holder and 4 rods with the system running on 220 to 230 AC volt option Soxhlet Extraction Heater, Heat And Refrigeration System Exporters, Heat And Refrigeration System Manufacturers