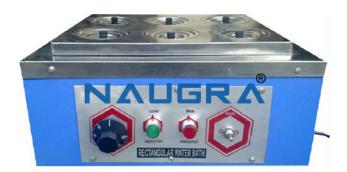

## **Description :**

Water Bath Rectangular (Double Walled) The Double walled Rectangular Water Bath help in maintaining maximum temperature accuracy. For durable finish, the inside of rectangular double walled water bath is made of stainless steel sheet with outer made using M.S. sheet that is duly powder coated. Further, the temperature is controlled using hydraulic thermostat from ambient to  $100^{\circ}C \pm 0.5^{\circ}C$  with the Double Walled Water Bath comprising of 2 pilot lamps & on-off switch fitted with ISI immersion heater. Being suitable for working with 220/230 volts A.C. supply, these are made available in sizes including 300 x 250 x 100mm (6 holes of 75mm dia) and 425 x 325 x 100mm (12 holes of 75mm dia). Further, the microprocessor based PID digital temperature indicator-cum-controller also helps in maintaining maximum temperature accuracy in the bath Water Bath Rectangular (Double Walled), Heat And Refrigeration System Exporters, Heat And Refrigeration System Manufacturers