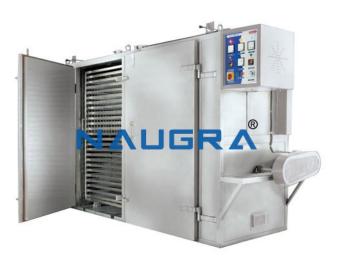

## **Description:**

Tray Dryer We specialize in manufacturing an exquisite range of Tray Dryer. These products have a standardized and sturdy design with double wall fabrication. Our products inner & outer chamber is made of thick mild steel sheet. Tray Dryer inner chamber is backed with the silver paint finish and the exterior finished in hammer tone. These heavy duty forced air blower are offered to constantly circulate the hot air for achieving the uniform temperature in the hole chamber. Our double walled door is mounted on the heavy hinges providing the heavy molded latch. Tray Dryer temperature is controlled by the thermostat and can also be read on the dial type thermometer. Our products ranges from 50°C to 250°C ± 2°C to 5°C and the equipment is workable on no v AC 50Hz single phase or 440V AC supply 50°C to 250°C ± 2°C to 5°C and equipment is workable on no v AC 50Hz single phase or 440V AC supply. Optional: · Timer 0-24 hours · Digital temp. indicator-cum-controller · Aluminum Tray 16"x32"x1).4" size Specification: 300 x 300 x 300 8 trays of 16"x32"x1 ½ size. 350 x 350 x 350 trays of 16"x32"x1 ½ size. 450 x 450 x 450 x 450 24 trays of 16"x32"x1 ½ size. 600 x 450 x 450 48 trays of 16"x32"x1 ½ size. 600 x 600 x 600 x 600 y 6 trays of 16"x32"x1 ½ size. Tray Dryer, Heat And Refrigeration System Exporters, Heat And Refrigeration System Manufacturers