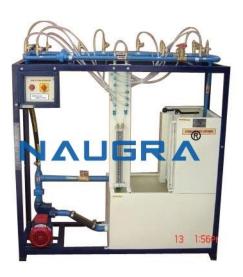

## **Description:**

Study of Pipe Fittings, Sudden Enlargement & Contraction App The set up consists of a 1/2 bend and elbow, a sudden expansion & sudden contraction fitting from 15mm to 25mm, ball valve and gate valve. Pressure tapings are provided at inlet and outlet of these fittings under test. A differential manometer fitted in the line gives pressure loss of individual fittings. Present set-up is self-contained water re-circulating unit, provided with a sump tank and a centrifugal pump etc. Flow control valve and by-pass valve are fitted in water line to conduct the experiment on different flow rates. Flow rate of water is measured with the help of measuring tank and stop watch. Experiments To determine loss of head in the fittings at various water flow rates To measure the loss coefficient for the pipe fittings Utilities Required Electric supply 0.5 kW, 220V AC, Single Phase Water supply Tap water connection "BSP Distilled water @ 60 liters (optional) Floor Area with Drain facility Study of Pipe Fittings, Sudden Enlargement & Contraction App, Heat And Refrigeration System Exporters, Heat And Refrigeration System Manufacturers