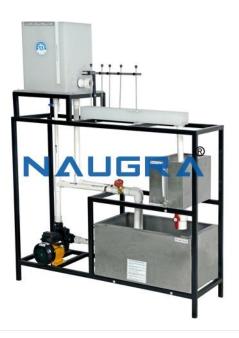

## **Description:**

Orifice & Mouthpiece Apparatus The setup is designed to study the discharge through different orifice & mouthpiece. Set up consists of an adjustable head constant level tank, supply tank, measuring tank and pump for closed loop water circulation. The constant level tank is fitted with arrangement for creating jet using different interchangeable orifice and mouthpiece. A hook/pointer gauge for measuring x-y coordinates of jet is also fitted. The flow rate of water is measured using measuring tank and stop watch provided Experiments To determine the co-efficient of discharge of different Orifice and mouthpiece Utilities Required Electric supply 0.5 kW, 220V AC, Single Phase Water supply Tap water connection "BSP Distilled water @ 60 liters (optional) Floor Area with Drain facility Orifice & Mouthpiece Apparatus, Heat And Refrigeration System Exporters, Heat And Refrigeration System Manufacturers