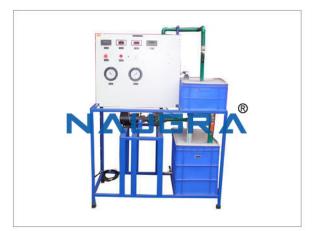

#### **Description :**

Centrifugal Pump Test Rig The setup is designed to study the performance of centrifugal pump. Set up consists of a centrifugal pump coupled with electrical motor, supply tank, measuring tank & pipe fittings for closed loop water circulation. Pressure and Vacuum gauges are connected on delivery and suction side of pump for the purpose of measurement. The flow rate of water is measured using measuring tank and stop watch provided Experiments To determine overall efficiency and pump efficiency of the centrifugal pump. To plot Head vs. Discharge, Pump efficiency vs. Discharge Utilities Required Electric supply Provide 230 +/- 10 VAC, 50 Hz, single phase electric supply with proper earthing. (Neutral – Earth voltage less than 5 VAC.), 5A, three pin socket with switch for pump. Water supply Tap water connection BSP Distilled water @ 180 liters (optional) , Heat And Refrigeration System Exporters, Heat And Refrigeration System Manufacturers