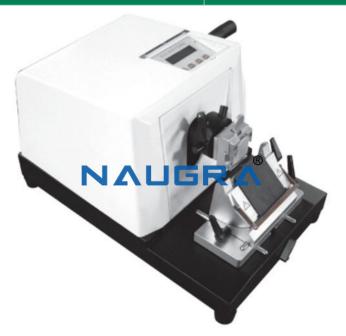

## **Description :**

Semi Automatic Rotary Microtome We are offering Semi Automatic Rotary Microtome catering to the needs and requirements of our esteemed customers. This equipment is featured with a standard drive system for smooth sectioning and trimming. We have also installed LCD screen displays section, various trimming thickness range and number of sections in this microtome. There is a lockable hand wheel, interchangeable specimen clamp along with a safety alarm system and huge volume waste tray for easy operation. Semi Automatic Rotary Microtome calibrated controls assure an accurate positioning to make re-cuts possible. Specifications:  $\cdot$  Section thickness setting range: 0.25-60 µm  $\cdot$  Trimming thickness setting Range: 0.25-60 µm  $\cdot$  Setting values: 0.25-1 µm increment step 0.25 µm  $\cdot$  1-10 µm increment step 1 µm  $\cdot$  10-20 µm increment step 2 µm  $\cdot$  20-60 µm increment step 5 µm  $\cdot$  Minimum setting value: 0.25 µm Semi Automatic Rotary Microtome Instrument Exporters, Microtome Instrument Manufacturers