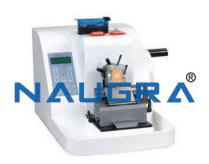

## **Description:**

Fully Automatic Rotary Microtome In our large product line we are offering Fully Automatic Rotary Microtome. This equipment works on the basis of ball bearing guides as well as a microprocessor based control system. This machine incorporates fully automatic memorization and recovery. Our customers praise this assortment for dormancy protection, advanced drive system, high volume trash tank, standard specimen clamp, disposable embedding cassette clamp and paraffin clamp and safe alarm system. This machine can be used for semi-thin to thick sectioning of soft as well as hard specimens. Specifications:  $\cdot$  Section thickness setting range: 0.5-100  $\mu m$   $\cdot$  Trimming thickness setting range: 1-600  $\mu m$   $\cdot$  Setting values: 0.5-2  $\mu m$  increment step 0.5  $\mu m$   $\cdot$  2-10  $\mu m$  increment step 1  $\mu m$   $\cdot$  10-20  $\mu m$  increment step 2  $\mu m$   $\cdot$  20-100  $\mu m$  increment step 5  $\mu m$   $\cdot$  Minimum setting value: 0.5  $\mu m$   $\cdot$  Vertical specimen stroke: 60 mm Fully Automatic Rotary Microtome, Microtome Instrument Exporters, Microtome Instrument Manufacturers