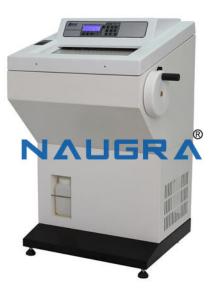

## **Description:**

Semi Automatic Cryostat Microtome Customers can avail Semi Automatic Cryostat Microtome from us. This machine is featured with pro-environment refrigerant, a rapid refrigeration mode, LED Screen to display data including sample travel, temperature and section thickness. Semi Automatic Cryostat Microtome is also featured with easy to operate control panel. There is also a closed drainage system with this machine to assure collection of condensed fluids in a container. Features: · Working area is easy to clean and disinfect · Easy to read LED screen · Ergonomic design · Specimen retraction function protects the specimen from blade injury · Trimming / sectioning button makes it easy to switch to the desired mode · Rapid refrigeration mode allows desired temperature drop in 60 mins Semi Automatic Cryostat Microtome, Microtome Instrument Exporters, Microtome Instrument Manufacturers