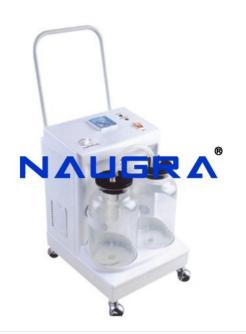

### **Product Name :** Dual Bottle Suction Machine

#### **Description :**

Dual Bottle Suction Machine Each suction method independent of other · Comes with separate vacuum gauge support with reading from 0 to -760 mmHg · Electric unit option coming fitted with suitable motor support that provides for continuous flow rate · Unit comes with provision of foot operation in case of power failure · Bottle coming fitted with automatic float cut-out so as to protect pump from accidentally sucking in fluids · Front panel comes with support of pilot indicator lamp, ON/OFF switch, vacuum gauge and vacuum control knob Dual Bottle Suction Machine, Suction Apparatus Exporters, Suction Apparatus Manufacturers