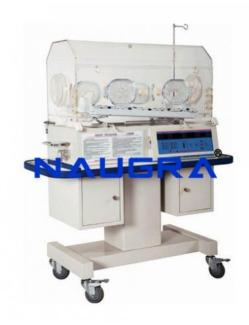

## **Description:**

Infant Baby Incubator The temp controlled unit is operated by advanced micro computer technology · The three digital display indication provide the Set Temperature, Air Temperature and Skin Temperature · The safety features are self test and alarm system. Which will detect the different failures · The removable heater and fan unit make it easy to clean and service · In addition, the Skin/Air temperature display is larger then the other set temperature display · Full visibility & accessibility of the baby is provided by the designed of acrylic hood · A full complement of alarm provides safety convenience, with both audible and visual indicator Electrical Specification: Power 200V/50Htz Power Consumption 300Watts Chassis Leakage >500 Amp Current Fuse 5Amp Infant Baby Incubator, Infant Care Products Exporters, Infant Care Products Manufacturers