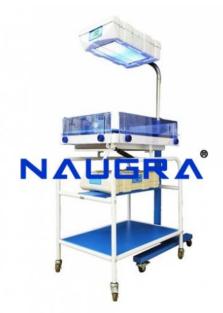

## **Product Name :** CFL Phototherapy Unit

## Product Code : NMCBS26006

## **Description :**

CFL Phototherapy Unit CFL Provides the light intensity of 18 pw/cm2/nm (approx) at 45cm from Baby cot · Choice of 6 Blue or 4 Blue + 2 white CFL lamps for treatment and inspection · Height 120 cm to 160 cm from the base · Head Tilting Facility from-1800 + 1800 (Continuous) · 3 swivel casters fixed on sleek T-shaped base · Powder coated scratch and rust proof body · Special mirror Coated Reflector For better reflect CFL Phototherapy Unit, Infant Care Products Exporters, Infant Care Products Manufacturers