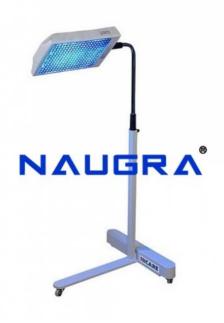

Email: sales@naugramedical.com

Phone: 9896600003

**Product Name :**CFL Phototherapy Unit

Product Code: NMCBS26008

## **Description:**

CFL Phototherapy Unit CFL Provides the light intensity of 18 PW/cm2/nm (approx) at 45cm from Baby cot · Choice of 6 Blue or 4 Blue + 2 white CFL lamps for treatment and inspection · Height 120 cm to 160 cm from the base · Head Tilting Facility from-1800 + 1800 (Continuous) · 3 swivel casters fixed on sleek T-shaped base · Powder coated scratch and rust proof body · Special mirror Coated Reflector For better reflection CFL Phototherapy Unit, Infant Care Products Exporters, Infant Care Products Manufacturers