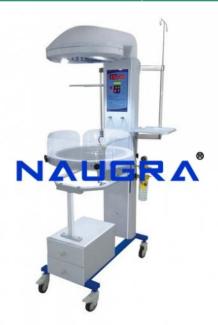

## **Description :**

Open Care System The digital, microprocessor-based controller comes standard with a full spectrum of features The Tiana Open care System comes complete with automatic manual and baby (Servo) modes Two function control models provide the clinician more flexibility while optimizing the thermal environment Skin temperature display is larger then other set temperature display Skin temperature display can be converted from °C to °F by the push of a button A full complement of alarm provides safety and convenience, with both audible and visual indicators in the event of: High Temp. / Low Temp., Set High / Set Low, Probe Failure, Power Failure The system automatically starts the heating from 40% in manual mode and the same can be changed through settings upto 99% The High & Low temp. alarm settings can be adjusted according to the patient condition The Radiant Warmer features an independent ambient temperature probe which maximizes the heating efficiency across the range of operating temperature A big LCD is provided for more specific information & visualization of the heater power in manual and servo modes The system automatically converts from servo mode to manual mode in case of probe failure thus providing non stop working of the unit The spacious baby bed incorporates easily drop down sided for maximum access to the patient Heater Assembly: The heater assembly located above the center of the support structure consists of an integral examination light and a 650 Watts heating system for quick warming and even distribution of heat on the baby bed. Open Care System, Infant Care Products Exporters, Infant Care Products Manufacturers