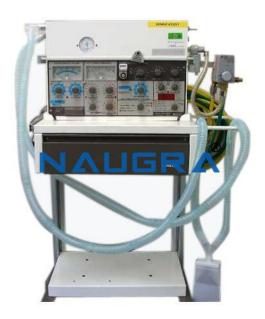

## **Product Name :** Siemens 900C Ventilator

## **Description :**

Siemens 900C Ventilator Siemens 900C Ventilator are Dimensions: 50cm x 23cm x 32cm Siemens 900C Ventilator are Weight: 19kg (42lbs) without accessories Gas & Power Supply: Gas consumption: Approximately equal to preset inspiratory minute volume or equal to flow meter setting. Gas supply via high pressure inlet: From central gas supply, compressor or gas cylinder. Electronic gas supply unit, inlet pressure: 2.5-5 bar (250-500 kPa, 35-70 psi). Other gas supply inlet pressure: 2.5-7 bar (250-700 kpa, 35-100 psi). Gas supply via low pressure inlet: Vial flow meters. Power supply: (100), 110, 120, 220, 240, 50 or 60 hz. Power consumption: Approximately 40 W. Alarms & Indicators: Push button: Audible signals, muted for 2 min maximum Alarms: Gas supply alarm, apnea alarm, expired minute volume, o2 concentration, upper pressure limit, power failure Indicators: Set minute volume alarm, set O2 alarm, set O2 alarm, pressure support, CPAP, MAN SIMV high/low rate, expired minute volume infants, patient trig