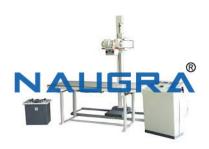

Email: sales@naugramedical.com

Phone: 9896600003

**Product Name :** 300ma X Ray Machines

Product Code: NMCBS47005

## **Description:**

300ma X Ray Machines Radio graphic output: 40kw as per IS7620 (Parts) Tube filament current stabilization through constant voltage transformer (CVT) Full wave rectification Digital display of KV, mA and MAS Overload protection (Blockage of Exposure) Shortest exposure time 10 MAS in 500mA Supports serialography up to 6fps kv, mA and MAS values set with step switches fluoroscopy time totalizer 5 LEO indicators for Line, 0/L exposure, ready and bucky in voltage stabilization (compensation) Through course and fine voltage compensation switches voltmeter and mA meter for viewing input line voltage and mA during exposure 300ma X Ray Machines, X-Ray Machine & Instrument exporters, X-Ray Machine & Instrument manufacturers