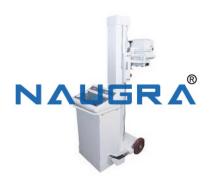

## **Description:**

60mA 100mA X-Ray Equipments Eco Mobile-Fully counter balanced very compact-space saver Articulated Tube Head Arms to position the Tube Head for all possible radiographic positions. Fully counter balanced Tube Head for ease of handling with 360o rotation for column Floor to Ceiling column with straight cross arm - Ideal for radiographic work Floor to ceiling column with 'U' arm provides screening & with SFD provides spot filming One position diagnostic table with / without Bucky Five position diagnostic table having 00, 300, 600, 900 & - 150, trendelenberg position Salient Features: Fullwave recrification which delivers almost double the output than the self rectified X - Ray Systems. Full wave rectification with high voltage silicon rectifier for low losses and consistent radiographic results Smoothening circuit provides maximum mA output accuracy at all time settings Full field light beam Collimator - for proper positioning and preventing accidental cut off the field Continuous fluroscopic timer by pressing F\_RST push button. (100mA) Low output power station 4Kw, for versatile, in absence of power-Line. (100mA) Double mA range meter with lamp. (100mA). 60mA 100mA X-Ray Equipments, X-Ray Machine & Instrument exporters, X-Ray Machine & Instrument manufacturers