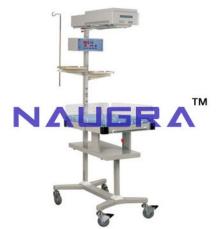

## **Description :**

Infant Radiant Warmer (Infant Resuscitation Trolley), Open Care System on wheels. Consists of Ceramic Infra Red Heater 650 Watts. Metallic overhead heater box. The construction of the stainless steel reflector and guard rail is such that the complete cleaning of heater & reflector is possible without any electrical shock hazards. Halogen Examination Lamp (12 Volts, 50 Watts). To provide accurate assessment of Infant colour and sufficient illumination during procedures.

Essential Attachments: S.S. IV Stand. Infant Care Trolley Standard. Clear acrylic collapsible side panels to assess an infant from all sides. Stainless steel baby tray with transparent slot to incorporate the facility of under surface photo-therapy. Acrylic tray and cushion mattress with head up/down facility. Acrylic X-ray tray with X-ray guide for positioning the cassette. Two Lower shelves. Mounted on wheel 2inch, The design aspects also allow easy of dismantling baby care area during cleaning or fumigation.