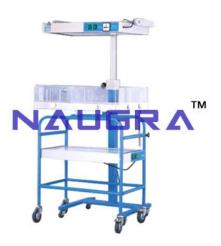

## **Description:**

Phototherapy Unit: Phototheraphy Unit with baby bassinet -

CFL Phototherapy Stand: 4 Special Blue CFL Tubes. 2 Daylight CFL Tubes. Digital Timer for Lamp Usage Hour and Patient Exposure. Source Cooling Fan. Mirror Coated Reflector. Stand movable on Castors.

Infant Care Trolley: Clear acrylic collapsible side panels. Baby tray with transparent slot to incorporate the facility of under surface phototherapy. Mattress with head UP/DOWN facility. X-Ray cassette guide facility. 1 Lower shelves. Movable on castors. Phototherapy Unit, Baby Care Equipments Exporters, Baby Care Equipments Manufacturers