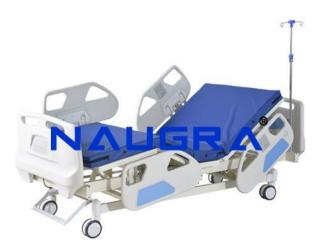

#### **Technical Specification :**

I.C.U. Bed, Electric, 7 Function

ICU Bed (7 function) with electrically operated back rest tilting 0-75

knee rest tilting 0-45

trende lenburg tilting 0-27

Reverse trende lenburg tilting 0-27

mattress base tilting to the left up to 3

tilting to the right up to 35

Size: L 2170mm

W900mm

H 520-910mm(Adjustable Height).

All functions controlled with Power Device (Actuator), 220 - 240 V AC, 50 Hz. (110 V on request).

Four easy lifting guardrails (2 on each side), which are safe and reliable, and can be fixed upward and downward.

Easy to operate built-in Control Panel on both sides of guard rails.

Separate Movable Nurse Control Panel can lock the buttons of Guard Rail Control panels and Foot Step control panel.

Provision for I.V. Rod on both sides of the bed. I.C.U. Bed, Electric, 7 Function, Hospital Bed exporters, Hospital Bed manufacturers