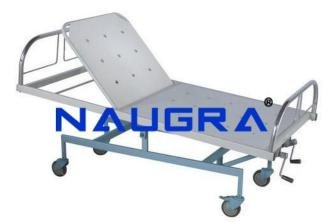

## **Description :**

Recovery Bed We are among the reputed organizations, engaged in offering our clients with Recovery Bed. All the beds are designed in compliance with international quality norms & standards, using premium raw material, which is sourced from the reliable and certified vendors of the market. In addition to this, we have a team of expert quality controllers, which thoroughly checks all the products on various parameters to ensure flawlessness. Other Information:  $i_{i_1}i_{i_2}$  Overall Size: L 2010 mm x W 865 mm x H 590 mm  $i_{i_1}i_{i_2}$  Frame: 50 mm x 25 mm  $i_{i_1}i_{i_2}$  CRCA Rectangular tube  $i_{i_1}i_{i_2}$  Two section perforated CRCA sheet top  $i_{i_1}i_{i_2}$  2 Separate screws for back rest, knee rest trendelenburg & reverse trendelenburg position by attached folding handles  $i_{i_2}i_{i_2}$  Detachable sun-mica paneled bows  $i_{i_1}i_{i_2}$  125 mm dia heavy duty wheels; 2 with brakes  $i_{i_2}i_{i_2}$  4 flush I.V. rod locations  $i_{i_1}i_{i_2}$  Pre-treated and epoxy powder coated Recovery Bed, Hospital Bed exporters, Hospital Bed manufacturers