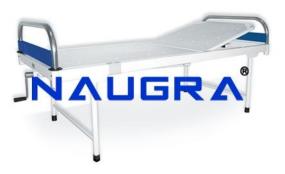

## **Description:**

Semi Fowler Bed i½½ Overall Size L 2010 mm x W 865 mm x H 590 mm Frame 50 mm x 25 mm, CRCA Rectangular tube i½½ Two section perforated CRCA sheet top i½½ Back rest operated by screw with folding handles i½½ Detachable S.S. bows of 32 mm dia. (sunmica panelled optional) i½½ 4 flush I.V. rod locations i½½ Pre-treated and epoxy powder coated Semi Fowler Bed, Hospital Bed exporters, Hospital Bed manufacturers