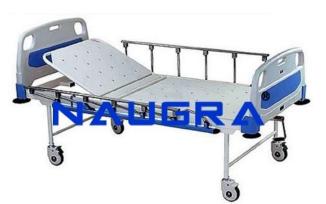

#### **Description :**

Medical Fowler Bed Manual

#### **Technical Specification :**

Medical Fowler Bed Manual with mechanically operated back rest and knee rest by super-smooth crank mechanism.

Size: 2140 940 540 mm Removable & interchangeable high quality beautiful ABS engineering plastic head panel and foot panel. Collapsible Stainless Steel side railings. Epoxy coated mild steel frame work and 4 section perforated top. 125mm dia noiseless castors (all with individual brakes). Provision for I.V. Rod. Elit Fowler Bed Manual, Hospital Bed exporters, Hospital Bed manufacturers