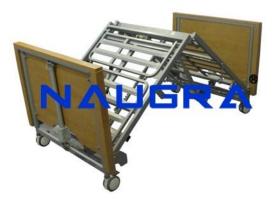

#### **Description**:

Fowler Steel Bed Manual 2 Function

#### **Technical Specification :**

Fowler Steel Bed Manual 2 Function with mechanically operated back rest and knee rest by super-smooth crank mechanism.

Size: 2150 98 500 mm.

Removable & interchangeable high quality beautiful ABS engineering plastic head panel and foot panel.

Collapsible Aluminium side railings.

Equipped with Food Tray & with shelf at the bottom for keeping blankets.

Epoxy coated mild steel frame work and 4 section perforated top.

125mm dia noiseless castors (all with individual brakes).

Provision for I.V. Rod on both sides of the bed.

Freight saving knock-down construction.

Fowler Steel Bed Manual 2 Function, Hospital Bed exporters, Hospital Bed manufacturers