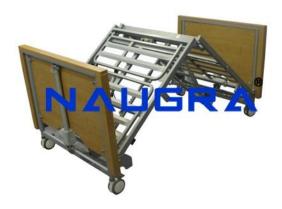

## **Description:**

Fowler Foot Panel Bed Manual 2 Function

## **Technical Specification:**

Fowler Foot Panel Bed Manual 2 Function with mechanically operated back rest and knee rest by super-smooth crank mechanism.

Size: 2150 980 500 mm.

terchangeable high quality beautiful ABS engineering plastic head panel and foot panel.

Collapsible Aluminium side railings.

Equipped with Food Tray & with shelf at the bottom for keeping blankets.

Epoxy coated mild steel frame work and 4 section perforated top.

125mm dia noiseless castors (all with individual brakes).

Provision for I.V. Rod on both sides of the bed.

Freight saving knock-down construction Fowler Foot Panel Bed Manual 2 Function, Hospital Bed exporters, Hospital Bed manufacturers