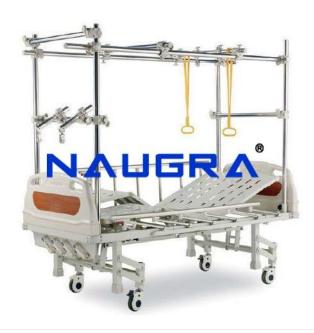

Email: sales@naugramedical.com

Phone: 9896600003

**Product Name:** 

Orthopaedic Bed Two Sectioned Adjustable Knee Rest

Product Code: NMCBS106017

## **Description:**

Orthopaedic Bed Two Sectioned Adjustable Knee Rest "¿½ Orthopaedic bed with mechanically operated back rest & knee rest all by crank mechanism. "¡½ Knee-rest portion sectioned in two parts for patient's convenience. 
"¡½ Size: 2030 "¡½ 900 "¡½ 500 mm. "¡½ Epoxy coated mild steel 5 section top. "¡½ Frame work made of stainless steel. "¡½ Balkan Frame with monkey bars and monkey chains. "¡½ Pulley attachment (without weight chain and weight hangers). "¡½ Mounted on protective stumps. "¡½ Provision for I.V. Rod. "¡½ Freight saving knock-down construction. Type:- Without castor With castor Orthopaedic Bed Two Sectioned Adjustable Knee Rest, Hospital Bed exporters, Hospital Bed manufacturers