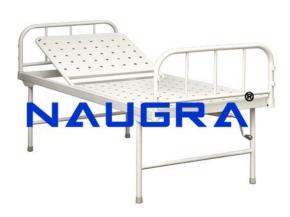

## Hospital Semi Fowler Beds, Medical Semi Fowler Beds India China

## **Technical Specification:**

Semi Fowler Bed Is Backrest section maneuvered by crank mechanism to obtained requisite position.

Semi Fowler Bed is Framework of precise rectangular steel tube mounted on PVC stumps.

Semi Fowler Bed Has two sections of perforated CRCA sheets duly machine press bent.

Semi Fowler Bed Tubular head and foot bows unequal heights with vertical tubes supports on head bow.

Semi Fowler Bed -Provisions for four saline rod locations

Semi Fowler Bed is Overall Size: 198L x 90W x 60 H cms

Finish: Pre-treated to prevent rust and Epoxy Powder Coated. Hospital Semi Fowler Beds, Hospital Bed exporters, Hospital Bed manufacturers