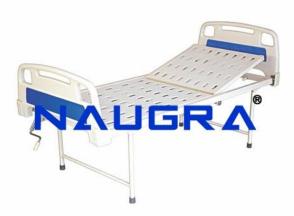

## **Product Name :** Hospital Fowler Beds Mechanically

## **Description :**

Hospital Fowler Beds Mechanically Fowler Beds Mechanically Fowler Bed with various body positions. Fowler Beds Mechanically Backrest & Knee rest section maneuvred by two seprate screws Fowler Beds Mechanically Framework strong & precise rectangular steel tubes mounted on 10 cm dia Fowler Beds Mechanically Swiling Castors two with brake. Fowler Beds Mechanically Tubular head and foot bows unequal heights with vertical tubes supports. Fowler Beds Mechanically Provisions for four saline rod locations Fowler Beds Mechanically Overall Size: 198L x 90W x 60 H (Approx) cms Finish: Pre-treated to prevent rust and Epoxy Powder Coated. Hospital Fowler Beds Mechanically, Hospital Bed exporters, Hospital Bed manufacturers