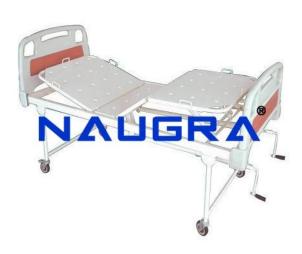

## **Description:**

Hospital Fowler Beds Deluxe i¿½: Fowler Bed i¿½ Deluxe Has four sections top of perforated CRCA sheets duly machine press bent with mattress guards. i¿½ Fowler Bed i¿½ Deluxe Framework of strong and precise rectangular steel tubes having i¿½Hi;½½ types legs on 10 cms castors, two with brakes. i;½ Fowler Bed i;½ Deluxe Is Backrest and knee rest sections maneuvered by two separate screws to facilitate various body positions. i;½ Fowler Bed i;½ Deluxe Laminated panels fitted with S.S. head and foot bows. i;½ Fowler Bed i;½ Deluxe Provision for four saline rods positions and safety side railings. i;½ Fowler Bed i;½ Deluxe Size: 198 (L) x 90 (W) x 60 (H) cms (Approx) i;½ Finish: Pre-treated to prevent rust and Epoxy Powder Coated. Hospital Fowler Beds Deluxe, Hospital Bed exporters, Hospital Bed manufacturers