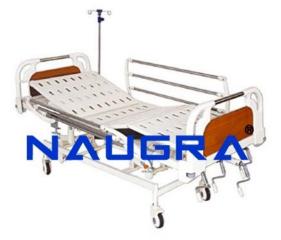

## **Description :**

Electrical Intensive Care Bed (Mechanically Operated)  $i_{2}i_{2}$  Intensive care hospital bed for comfortable recovery of patient under cumbersome conditions.  $i_{2}i_{2}$  Intensive Care Bed is Various important positions available as per Doctor $i_{2}i_{2}$ 's regiments.  $i_{2}i_{2}$  Intensive Care Bed base & main frame work is of M.S Rectangular tube / MS channels . Four section M.S. Top uniformly perforated  $i_{2}i_{2}$  Intensive Care Bed is fixed to the main frame . Backrest, knee rest & trendlendburg / reverse trendlendburg positions adjustable by separate screws leaver mechanism. Swiveling castors, with two brakes.  $i_{2}i_{2}$  Intensive Care Bed is Convenient transfer of patient from bed to trolley and vice-versa.  $i_{2}i_{2}$  Intensive Care Bed is SS detachable collapsible side railings provided.  $i_{2}i_{2}$ Intensive Care Bed is Intensive Care Bed is Provision for four saline rod locations.  $i_{2}i_{2}$  Intensive Care Bed Size: 198 (L) x 91 (W) x 60 (H) cms  $i_{2}i_{2}$  Finish : Pre-treated to prevent rust and Epoxy Powder Coated. Remote control system offers:  $i_{2}i_{2}$  Intensive Care Bed is High & low position  $i_{2}i_{2}$  Intensive Care Bed Size: 198(L) x 90(W) x 60 to 80(H) cms  $i_{2}i_{2}$  Finish: Pre-treated to prevent rust and Epoxy Powder Coated Electrical Intensive Care Bed (Mechanically Operated), Hospital Bed exporters, Hospital Bed manufacturers