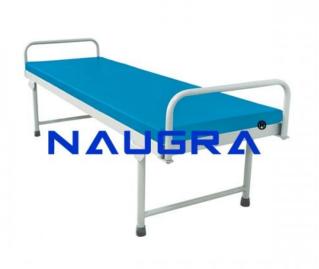

## **Description:**

Hospital Attendant Bed - Hoapital Medical Attendant Bed Main frame of strong and precise tube with mattress guards mounted.

## **Technical Specification:**

Epoxy coated mild steel structure with mattress platform made up of CRCA M.S. Sheet

Size: 187L x 60W x 45H cms

Top: Perforated sheet

Framework: Mild Steel

Finish: Beautiful Epoxy Powder Coating

Optional - Mattress

Hospital Attendant Bed Available in Epoxy coated mild steel framework with option of wire-mesh platform, the knock down construction of these beds ensures reduced freight charges.