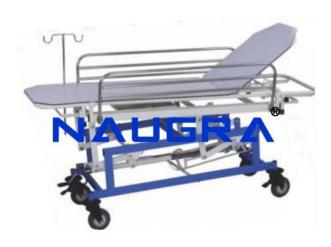

## **Description:**

Casualty Trolley Overall Size L 1830 mm x W 630 mm x Ht. adjustable from 640 mm to 810 mm Frame 50 mm x 25 mm, CRCA tube Height adjustable trolley with X-Ray permeable detachable top and full length X-Ray cassette holder Height adjustment, trendelenburg & reverse trendelenburg positions by screw and lever mechanism 150 mm dia. heavy duty wheels, 2 with brakes Provision for fixing I.V. rod Swing away type S.S. railings on both side, rubber buffers on all corners Pre-treated and epoxy powder coated Casualty Trolley, Hospital Trolley exporters, Hospital Trolley manufacturers