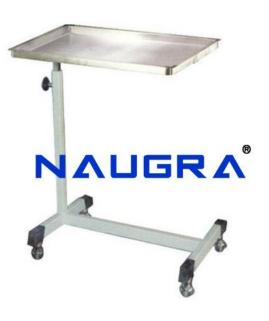

Email: sales@naugramedical.com

Phone: 9896600003

**Product Name:** 

Mayo Type Trolley Height Adjustable

Product Code: NMCBS109017

## **Description:**

Mayo Type Trolley Height Adjustable  $\ddot{\imath}_{\xi}$  Trolley with Stainless Steel framework.  $\ddot{\imath}_{\xi}$  Used in the O.T. rooms for keeping instruments during surgery.  $\ddot{\imath}_{\xi}$  Size: 600  $\ddot{\imath}_{\xi}$  400  $\ddot{\imath}_{\xi}$  850 / 1000 mm.  $\ddot{\imath}_{\xi}$  Adjustable height from 850 - 1000 mm.  $\ddot{\imath}_{\xi}$  2 Swivel castors (with brakes). Mayo Type Trolley Height Adjustable, Hospital Trolley exporters, Hospital Trolley manufacturers