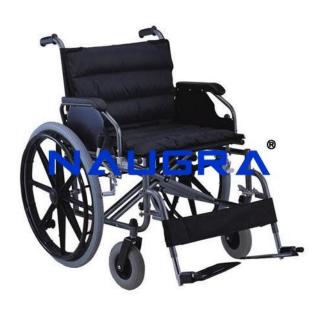

Email: sales@naugramedical.com

Phone: 9896600003

**Product Name :** Wheelchair Heavy Duty

Product Code: NMCBS111005

## **Description:**

Wheelchair Heavy Duty � Chromed Steel Frame, Double Cross bar � Fixed Armrest, Fixed Footrest � Solid Caster, Solid Real Wheel Plastic � Patient Controlled Brakes Types: � Wheel Chair Foldable, Heavy Duty Frame, Fixed Arm Rest, Fixed Foot rest � Wheel Chair Foldable, Heavy Duty Frame with 51 cm Wide Seat Width, Fixed Arm Rest, Fixed Foot rest Wheelchair Heavy Duty, Folding Wheel Chair exporters, Folding Wheel Chair manufacturers