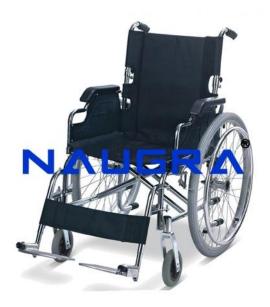

Email: sales@naugramedical.com

Phone: 9896600003

**Product Name:** 

Wheelchair Detachable Armrest

Product Code: NMCBS111007

## **Description:**

Wheelchair Detachable Armrest it 1/2 Chromed Steel Frame it 1/2 Detachable Armrest, Elevating Footrest it 1/2 PU Caster, Pneumatic Rear Wheel With Spokes it 1/2 Patient Controlled Brakes Type: it 1/2 Wheel Chair Foldable, Chromed Steel Frame, Detachable Arm Rest, Elevating Foot rest it 1/2 Wheel Chair Foldable, Chromed Steel Frame, Detachable Arm Rest, Detachable Foot rest Wheelchair Detachable Armrest, Folding Wheel Chair exporters, Folding Wheel Chair manufacturers