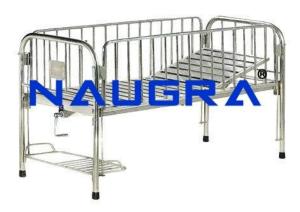

## **Description:**

Semi Fowler Children Bed "¿½ Semi-Fowler Bed with mechanically operated Back rest by crank mechanism. Size: 1880 "¡½ 880 "¡½ 580 mm "¡½ Epoxy coated mild steel frame work with 2 section top "¡½ S.S. side railings with Up & Down movement "¡½ With S.S. Shelf at the bottom for keeping blankets, basin etc. "¡½ Tubular Head & Foot Bows also made of stainless steel "¡½ Mounted on four silent swivel castor (all with brakes) "¡½ Provision for I.V. Rod "¡½ Freight saving knock-down construction Type: "¡½ With caster "¡½ Without caster Semi Fowler Children Bed, Hospital Baby Crib exporters, Hospital Baby Crib manufacturers