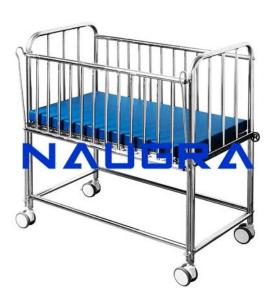

Email: sales@naugramedical.com

Phone: 9896600003

Product Name: Infant Bed Child Cot Product Code: NMCBS114005

## **Description:**

Infant Bed Child Cot "i2½ Infant Bed / Cot. "i2½ Completely made of stainless steel. "i2½ 1 S.S. shelf at the bottom & S.S. guard rails. "i2½ 4 swivel castor (with brakes on opposite castors). "i2½ Freight saving knock-down construction. Size 810 x 460 x 960mm 1000 x 470 x 940mm Infant Bed Child Cot, Hospital Baby Crib exporters, Hospital Baby Crib manufacturers