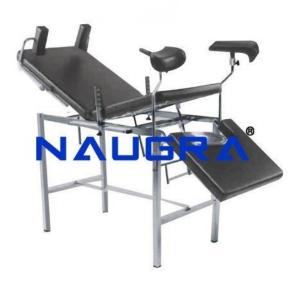

## **Description:**

Labor & Delivery Bed with Accessories Made in 2 sections, body section with legs mounted on rubber tips, legs section on swivel castors with brakes. Leg section can be completely recessed under the body section  $\ddot{i}_{2}$  Size: Body section:  $1000(L) \times 800(W) \times 750(H)$ mm., Leg section:  $900(L) \times 800(W) \times 750(H)$ mm  $\ddot{i}_{2}$  Supports for leg holders with solid mechanism to fix leg holders at required height and width  $\ddot{i}_{2}$  Mattress-pad 2 sections  $\ddot{i}_{2}$  Supplied with 2 legs holders with canvas straps OR 2 knee crutches (as desired) adjustable in height and width  $\ddot{i}_{2}$  Epoxy coated tubular steel frame  $\ddot{i}_{2}$  Mattress-pad density:  $21-25 \text{ kg/m}\ddot{i}_{2}$   $\ddot{i}_{2}$  Carrying capacity:  $150-180 \text{ kg} \ddot{i}_{2}$  Mattress-pad: Approx. 60(H)mm  $\ddot{i}_{2}$  Supplied with S.S. bowl  $\ddot{i}_{2}$  Knockdown construction Labor & Delivery Bed with Accessories, Hospital Obstetric Tables exporters, Hospital Obstetric Tables manufacturers