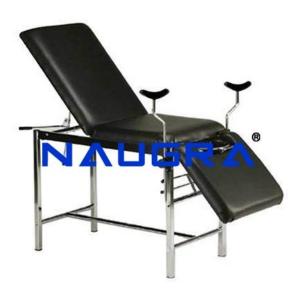

#### **Product Name :** Dismantled Gynecology Table

## Product Code : NMCBS120006

#### **Description :**

Dismantled Gynecology Table Made in 3 sections, adjustable back rest and leg section with lever mechanism to varying positions, capable of tilting for obstetric and gynecological use. Legs mounted on rubber tips  $i_{2}i_{2}$  Size: Table 1800L x 600W x 800H mm. Tubes : 30 x 1.5 mm  $i_{2}i_{2}$  Supports for leg holders with solid mechanism to fix leg holders at required height and width  $i_{2}i_{2}$  Support ring at proximity of seat section to support round basinbowl  $i_{2}i_{2}$  Supplied with 2 leg holders with canvas straps adjustable in height and width  $i_{2}i_{2}$  Epoxy coated tubular steel frame  $i_{2}i_{2}$  Tubes: 30 x 1.5 mm  $i_{2}i_{2}$  Mattress-pad: density: 21 - 25 kg/m $i_{2}i_{2}i_{2}i_{2}$  Carrying capacity: 150-180 kg  $i_{2}i_{2}i_{2}$  Mattress-pad: 30H mm  $i_{2}i_{2}i_{2}$  Knockdown construction  $i_{2}i_{2}i_{2}$  Supplied with 4 liter S.S. Bowl Dismantled Gynecology Table, Hospital Obstetric Tables exporters, Hospital Obstetric Tables manufacturers