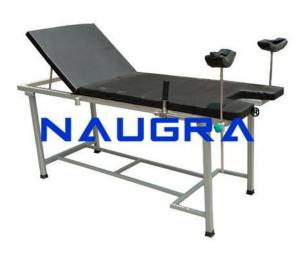

## **Description:**

Delivery Bed � Size: 1800L x 550W x 800H mm � Adjustable back rest and leg section with lever mechanism to varying positions, capable of tilting for obstetric and gynecological use. Legs mounted on rubber tips � Supports for leg holders with solid mechanism to fix leg holders at required height and width � Supplied with 2 knee crutches, adjustable in height and width � Framework made of mild steel epoxy coated finish with upholstered top � Supplied with S.S. bowl � Knockdown construction Delivery Bed, Hospital Obstetric Tables exporters, Hospital Obstetric Tables manufacturers