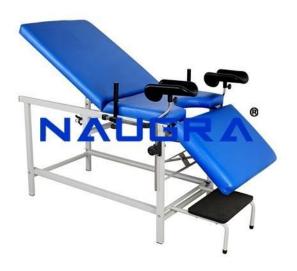

## **Description :**

Labor & Delivery Bed Made in 2 sections, body section with legs mounted on rubber tips, legs section on swivel castors with brakes Size : Body section: 1000L x 800W x 750H mm., Leg section: 900L x 800W x 750H mm Supports for leg holders with solid mechanism to fix leg holders at required height and width, Supplied with 2 legs holders with canvas straps OR 2 knee crutches (as desired) adjustable in height and width. Epoxy coated tubular steel frame Carrying capacity: 150 - 180 kg Supplied with S.S. bowl Labor & Delivery Bed, Hospital Obstetric Tables exporters, Hospital Obstetric Tables manufacturers